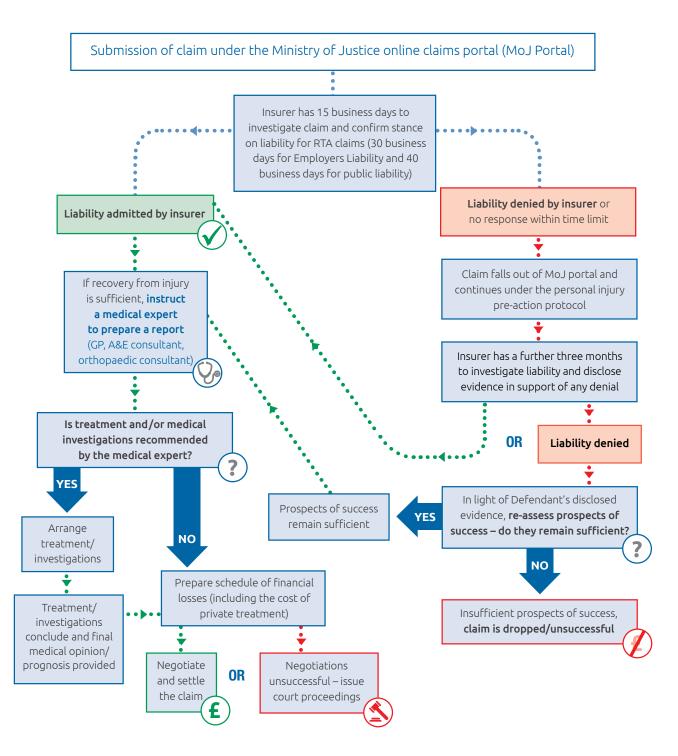

## Personal injury claims for damages less than £25k

## How the system works

Road traffic accidents, employers liability & public liability claims

It is very rare that any two claims are identical, so the subtleties of the claims process will vary from claim to claim.