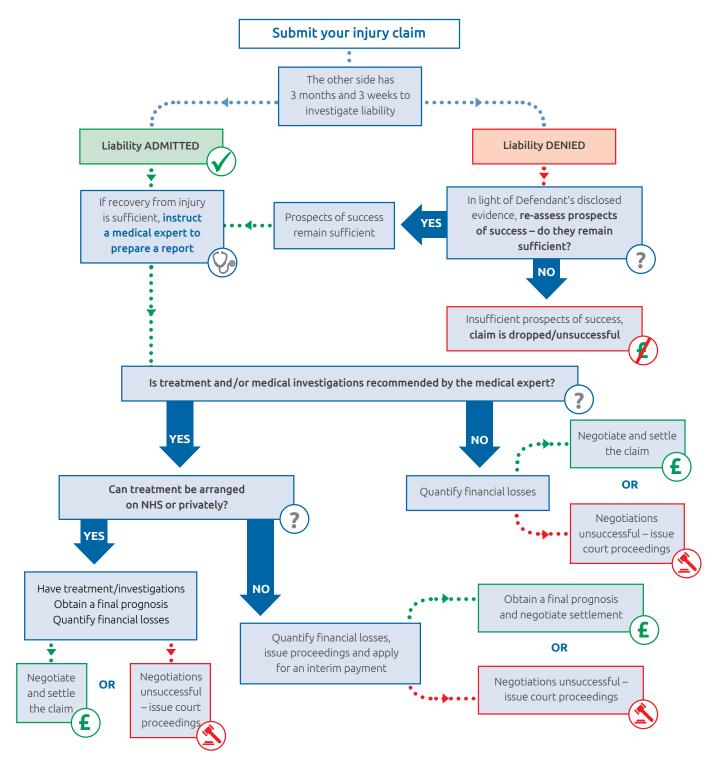

## Personal injury claims for damages **above £25k**

How the system works

It is very rare that any two claims are identical, so the subtleties of the claims process will vary from claim to claim.

Contact our Personal Injury team on 01227 763939 or email claim@furleypage.co.uk for further information about your compensation claim process.